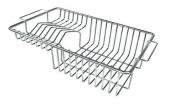

### **OPTIONAL ACCESSORIES**

**Glass chopping board** 8631 300

HPDE Twin chopping board 8644 101

White bowl 8153 100

Stainless steel plate rack 8100 154

Graters kit with ring-holder and food collection tray 8159 101 \* only in combination with the accessory 8644 101

Stainless steel perforated tray 8151 000 \* only in combination with the accessory 8644 101

Stainless steel basket 8611 000

Stainless steel plate rack 8100 303 \* only in combination with the accessory 8644 101

Stainless steel plate rack 8100 201