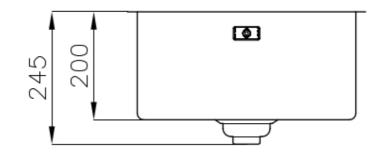

### DETAILS

| Coloring               | Gun Metal                                                       |
|------------------------|-----------------------------------------------------------------|
| Edge/Installation Type | Flush-mount   Top-mount                                         |
| Finish                 | PVD                                                             |
| Material               | AISI 304 stainless steel                                        |
| Texture                | Foster brushed                                                  |
| Base                   | 45 cm                                                           |
| Dimensions             | 440x440 mm                                                      |
| Standard fittings      | Fixing hooks, gasket, drain, overflow and siphon, boxed packing |
| Mixer holes            | No standard holes                                               |

| Built-in hole   | View technical data sheet                                                                                                                                                      |
|-----------------|--------------------------------------------------------------------------------------------------------------------------------------------------------------------------------|
| Drainer         | No                                                                                                                                                                             |
| Width           | 44 cm                                                                                                                                                                          |
| Bowl dimension  | 400x400mm                                                                                                                                                                      |
| Number of bowls | 1 bowl                                                                                                                                                                         |
| Waste fitting   | Drain SPACE 3,5"                                                                                                                                                               |
| Notes:          | As the product consists of a single seamless steel surface with no gaps or interstices, the use of garbage disposal and waste fitting with automatic control is not permitted. |
| FFATURES        |                                                                                                                                                                                |