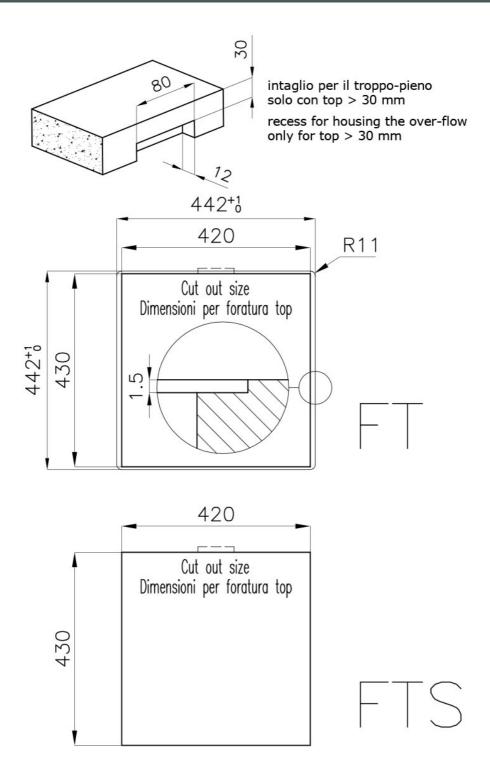

| Built-in hole   | View technical data sheet                                                                                                                                                      |
|-----------------|--------------------------------------------------------------------------------------------------------------------------------------------------------------------------------|
| Drainer         | No                                                                                                                                                                             |
| Width           | 44 cm                                                                                                                                                                          |
| Bowl dimension  | 400x400mm                                                                                                                                                                      |
| Number of bowls | 1 bowl                                                                                                                                                                         |
| Waste fitting   | Drain SPACE 3,5"                                                                                                                                                               |
| Notes:          | As the product consists of a single seamless steel surface with no gaps or interstices, the use of garbage disposal and waste fitting with automatic control is not permitted. |
| FFATURES        |                                                                                                                                                                                |