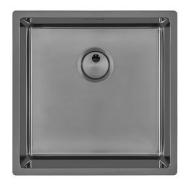

### Sink Skin 400 Gun Metal

Kitchen Sinks Code: 4456 046

### DETAILS

| Coloring               | Gun Metal                                                       |
|------------------------|-----------------------------------------------------------------|
| Edge/Installation Type | Flush-mount   Top-mount                                         |
| Finish                 | PVD                                                             |
| Material               | AISI 304 stainless steel                                        |
| Texture                | Foster brushed                                                  |
| Base                   | 45 cm                                                           |
| Dimensions             | 440x440 mm                                                      |
| Standard fittings      | Fixing hooks, gasket, drain, overflow and siphon, boxed packing |
| Mixer holes            | No standard holes                                               |