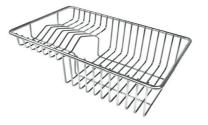

### **OPTIONAL ACCESSORIES**

**Glass chopping board** 8631 300

HPDE Twin chopping board 8644 101

White bowl 8153 100

Stainless steel plate rack 8100 154

Graters kit with ring-holder and food collection tray 8159 101 \* only in combination with the accessory 8644 101

Stainless steel perforated tray 8151 000 \* only in combination with the accessory 8644 101

Stainless steel basket 8611 000

Stainless steel plate rack 8100 303 \* only in combination with the accessory 8644 101

Stainless steel plate rack 8100 201