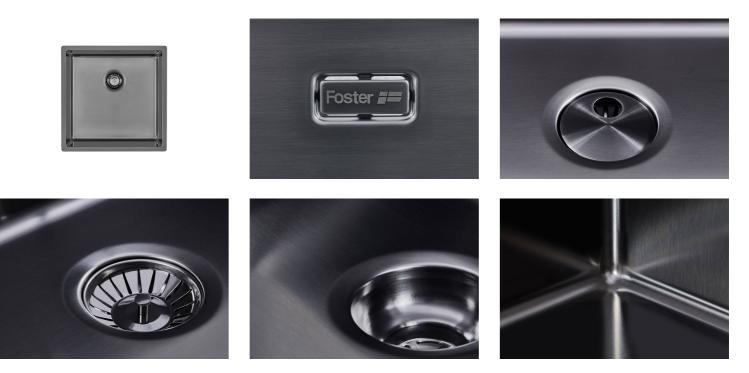

for theseparate waste collection systems.                                         |
|---------------------|-------------------------------------------------------------------------------------------------------------------------------------------------------------------------------------------------------|
| Small radius        | Bowls with squared shapes with a modern design and an increased capacity, for a minimal aesthetics connected with an extreme practicity.                                                              |
| Space waste fitting | The elegant SPACE steel cap closes the drain and leaves no visible residues collected in the basket below. Space also has a small footprint and allows the optimal use of the under-sink compartment. |

### **TECHNICAL DATA**







### GALLERY



### **OPTIONAL ACCESSORIES**



**Glass chopping board** 8631 300



HPDE Twin chopping board 8644 101



White bowl 8153 100



Stainless steel plate rack 8100 154



Graters kit with ring-holder and food collection tray 8159 101 \* only in combination with the accessory 8644 101



Stainless steel perforated tray 8151 000 \* only in combination with the accessory 8644 101



Stainless steel basket 8611 000



Stainless steel plate rack 8100 303 \* only in combination with the accessory 8644 101



Stainless steel plate rack 8100 201

### **RECOMMENDED PAIRINGS**











Mixer Tap Skin Gun Metal 8424 856



VELA PLUS GUN METAL satin 8498 126