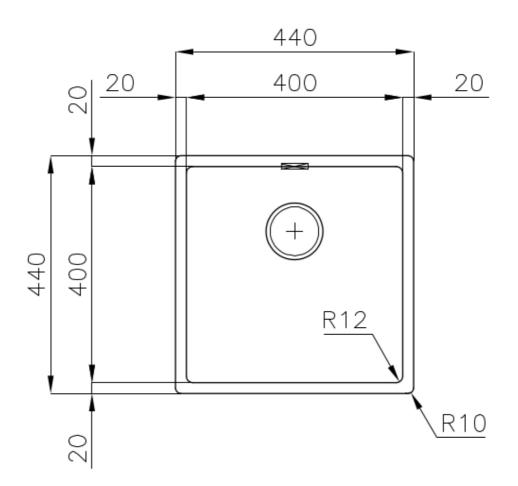

### DETAILS

| Coloring               | Gun Metal                                                       |
|------------------------|-----------------------------------------------------------------|
| Edge/Installation Type | Flush-mount   Top-mount                                         |
| Finish                 | PVD                                                             |
| Material               | AISI 304 stainless steel                                        |
| Texture                | Foster brushed                                                  |
| Base                   | 45 cm                                                           |
| Dimensions             | 440x440 mm                                                      |
| Standard fittings      | Fixing hooks, gasket, drain, overflow and siphon, boxed packing |
| Mixer holes            | No standard holes                                               |

| Built-in hole   | View technical data sheet                                                                                                                                                      |
|-----------------|--------------------------------------------------------------------------------------------------------------------------------------------------------------------------------|
| Drainer         | No                                                                                                                                                                             |
| Width           | 44 cm                                                                                                                                                                          |
| Bowl dimension  | 400x400mm                                                                                                                                                                      |
| Number of bowls | 1 bowl                                                                                                                                                                         |
| Waste fitting   | Drain SPACE 3,5"                                                                                                                                                               |
| Notes:          | As the product consists of a single seamless steel surface with no gaps or interstices, the use of garbage disposal and waste fitting with automatic control is not permitted. |
| FFATURES        |                                                                                                                                                                                |