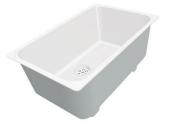

### Sink Skin 400 Gun Metal

Kitchen Sinks Code: 4456 046

### DETAILS

| Coloring               | Gun Metal                                                       |
|------------------------|-----------------------------------------------------------------|
| Edge/Installation Type | Flush-mount   Top-mount                                         |
| Finish                 | PVD                                                             |
| Material               | AISI 304 stainless steel                                        |
| Texture                | Foster brushed                                                  |
| Base                   | 45 cm                                                           |
| Dimensions             | 440x440 mm                                                      |
| Standard fittings      | Fixing hooks, gasket, drain, overflow and siphon, boxed packing |
| Mixer holes            | No standard holes                                               |

| Built-in hole   | View technical data sheet                                                                                                                                                      |
|-----------------|--------------------------------------------------------------------------------------------------------------------------------------------------------------------------------|
| Drainer         | No                                                                                                                                                                             |
| Width           | 44 cm                                                                                                                                                                          |
| Bowl dimension  | 400x400mm                                                                                                                                                                      |
| Number of bowls | 1 bowl                                                                                                                                                                         |
| Waste fitting   | Drain SPACE 3,5"                                                                                                                                                               |
| Notes:          | As the product consists of a single seamless steel surface with no gaps or interstices, the use of garbage disposal and waste fitting with automatic control is not permitted. |
| FFATURES        |                                                                                                                                                                                |

### FEATURES

| Gun Metal                     | The Gun Metal finish is obtained by treating steel with a physical process called PVD (Phisical Vacuum Deposition) which deposits particles of noble metals on the surface. The result is a unique and refined aesthetic effect, and an improvement of the mechanical properties of the steel which is more resistant to impact and scratches. |
|-------------------------------|------------------------------------------------------------------------------------------------------------------------------------------------------------------------------------------------------------------------------------------------------------------------------------------------------------------------------------------------|
| ONE SEAMLESS STEEL<br>SURFACE | The waste-fitting and overflow are moulded on the sink. The product is therefore made out of one seamless steel surface, without gaps or interstices. A great plus in terms of hygiene.                                                                                                                                                        |
| Deep bowls                    | This bowls reach an important depth, over 20 cm, thanks to the advanced production technology, that can be offer great capiency and practicity in all the washing operations.                                                                                                                                                                  |
| High thickness                | 1mm thick steel. A significant thickness, which guarantees the maximum sturdiness and durability.                                                                                                                                                                                                                                              |
| Perimetral overflow           | The overflow is always a security on the Foster sinks that prevents the overflow of water in case of oversights. The perimeter drain solution improves aesthetics thanks to its square and essential shape.                                                                                                                                    |